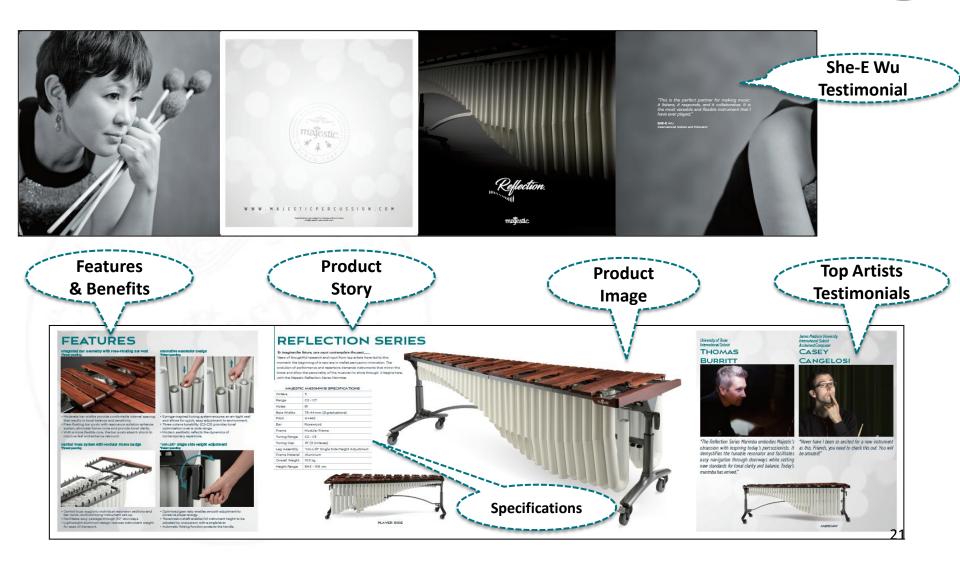

### **Features & Benefits**

- majestic.
- Collaborating with internationally renowned percussionists, Majestic has created an instrument that is perfect in both form and function, pushing the envelope of marimba design to provide performers with a superior instrument and playing experience.

#### **Optimized Bar Geometry** with Free – Floating Bar Posts

- Moderate bar widths provide comfortable interval spacing that results in tonal balance and sensitivity.
- Free-floating bar posts with resonance isolation enhance sustain, eliminate frame noise and provide tonal clarity.
- With a more flexible core, the bar posts absorb shock to improve feel and enhance rebound.

\* Patent Pending

Rack on Truss System with Modular Frame Design

- Central truss supports individual resonator sections and bar racks, revolutionizing instrument set-up.
- Facilitates easy passage through 30" doorways.
- Lightweight aluminum design reduces instrument weight for ease of transport.

#### "Uni-Lift" Single- Side Height Adjustment

- Optimized gear ratio enables smooth adjustment to conserve player energy.
- Transmission shaft enables full instrument height to be adjusted by one person with a single lever.
- Automatic folding function protects the handle.

#### **Innovative Resonator Design**

- Syringe-inspired tuning system ensures an air-tight seal and allows for quick, easy adjustment to environment.
- Three octave tunability (C2 C5) provides tonal optimization over a wide range.
- Modern aesthetic reflects the dynamics of contemporary repertoire.

### **Specifications**

majestic.

| Model          | M850HW                                       |
|----------------|----------------------------------------------|
| Octave         | 5                                            |
| Range          | C2 - C7                                      |
| Notes          | 61                                           |
| Bars Widths    | 76 - 41mm ( 9 graduations )                  |
| Pitch          | A = 442                                      |
| Bar            | Rosewood                                     |
| Frame          | Modular Frame                                |
| Tuning Range   | C2 – C5                                      |
| Tuning Cap     | 37 (3 Octaves )                              |
| Leg Assembly   | "Uni –Lift" Single Side<br>Height Adjustment |
| Frame Material | Aluminum                                     |
| Overall Weight | 111.5kg                                      |
| Height Range   | 84.5 – 106 cm                                |

### **Endorsers**

majestic

"The Reflection Series Marimba embodies Majestic's "Never have obsession with inspiring today's percussionists. It as this. Frien demystifies the tunable resonator and facilitates be amazed!" easy navigation through doorways while setting new standards for tonal clarity and balance. Today's marimba has arrived."

"Never have I been so excited for a new instrument as this. Friends, you need to check this out. You will be amazed!" Casey Cangelosi Images Click to download

"Never have I been so excited for a new instrument as this. Friends you need to check this out. You will be amazed." -Casey Cangelosi

International Soloist and Acclaimed Composer

"The Reflection Series Marimba embodies Majestic's obsession with inspiring today's percussionists. It demystifies the tunable resonator and facilitates easy navigation through doorways while setting new standard for tonal clarity and balance. Today's marimba has arrived."

#### -Thomas Burritt

International Soloist and Educator

Thomas Burritt Images Click to download