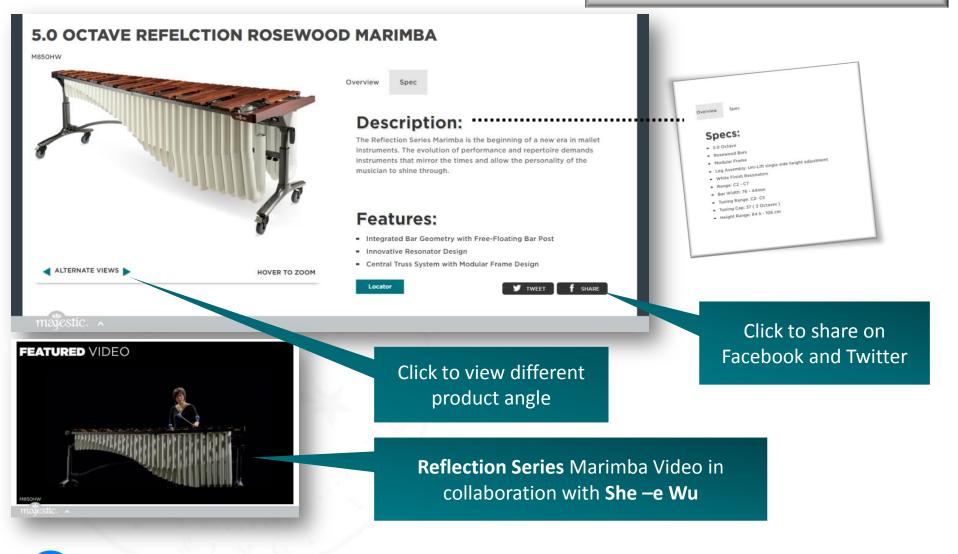

### **Specifications**

majestic.

| Model          | M850HW                                       |
|----------------|----------------------------------------------|
| Octave         | 5                                            |
| Range          | C2 - C7                                      |
| Notes          | 61                                           |
| Bars Widths    | 76 - 41mm ( 9 graduations )                  |
| Pitch          | A = 442                                      |
| Bar            | Rosewood                                     |
| Frame          | Modular Frame                                |
| Tuning Range   | C2 – C5                                      |
| Tuning Cap     | 37 (3 Octaves )                              |
| Leg Assembly   | "Uni –Lift" Single Side<br>Height Adjustment |
| Frame Material | Aluminum                                     |
| Overall Weight | 111.5kg                                      |
| Height Range   | 84.5 – 106 cm                                |

### Marketing Assets Download-Product Photography

\* Includes closer feature and scenario shots

### **Marketing Assets Download-Brochure**