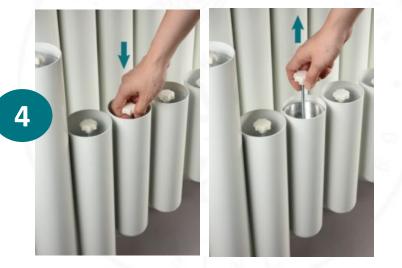

#### **Innovative Resonator Design**

- Syringe-inspired tuning system ensures an air-tight seal and allows for quick, easy adjustment to environment.
- Three octave tunability (C2 C5) provides tonal optimization over a wide range.
- Modern aesthetic reflects the dynamics of contemporary repertoire.