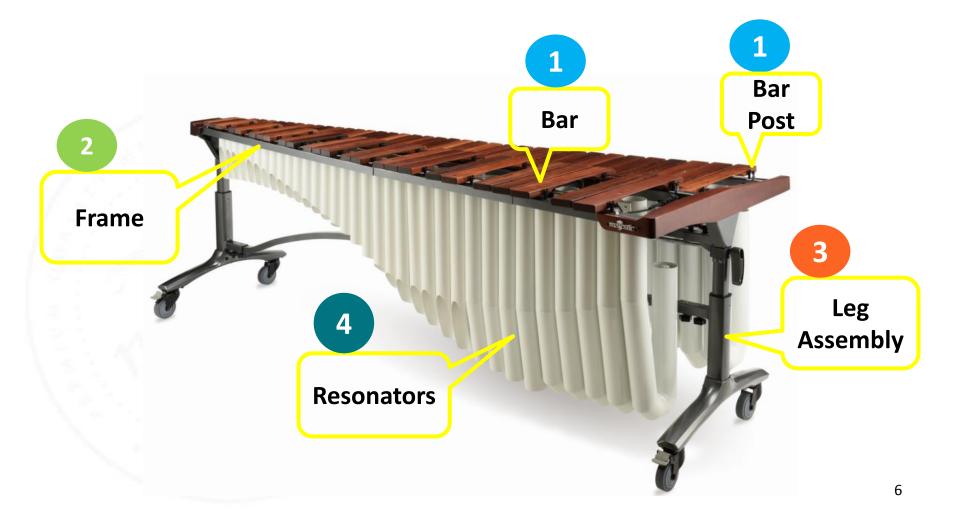

#### **Optimized Bar Geometry** with Free – Floating Bar Posts

- Moderate bar widths provide comfortable interval spacing that results in tonal balance and sensitivity.
- Free-floating bar posts with resonance isolation enhance sustain, eliminate frame noise and provide tonal clarity.
- With a more flexible core, the bar posts absorb shock to improve feel and enhance rebound.

\* Patent Pending

Rack on Truss System with Modular Frame Design

- Central truss supports individual resonator sections and bar racks, revolutionizing instrument set-up.
- Facilitates easy passage through 30" doorways.
- Lightweight aluminum design reduces instrument weight for ease of transport.

#### "Uni-Lift" Single- Side Height Adjustment

- Optimized gear ratio enables smooth adjustment to conserve player energy.
- Transmission shaft enables full instrument height to be adjusted by one person with a single lever.
- Automatic folding function protects the handle.

#### **Innovative Resonator Design**

- Syringe-inspired tuning system ensures an air-tight seal and allows for quick, easy adjustment to environment.
- Three octave tunability (C2 C5) provides tonal optimization over a wide range.
- Modern aesthetic reflects the dynamics of contemporary repertoire.