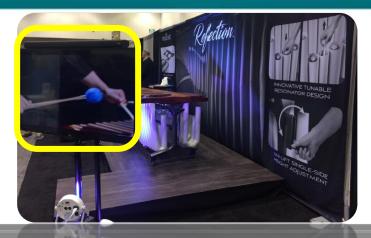

#### **Innovative Resonator Design**

- Syringe-inspired tuning system ensures an air-tight seal and allows for quick, easy adjustment to environment.
- Three octave tunability (C2 C5) provides tonal optimization over a wide range.
- Modern aesthetic reflects the dynamics of contemporary repertoire.