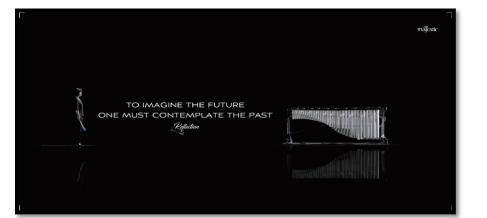

#### Highlight the white resonators and

its curve line design to standout from

competitors.

#### The imagery of "Reflection" conveys the connection between the top percussionist and

the new marimba.