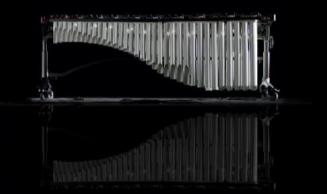

#### Highlight the white resonators and

its curve line design to standout from

competitors.

#### The imagery of "Reflection" conveys the connection between the top percussionist and

the new marimba.