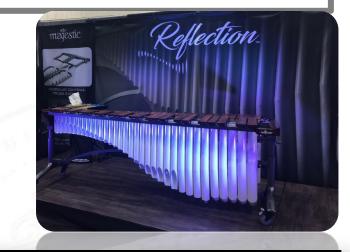

#### Highlight the white resonators and

its curve line design to standout from

competitors.

#### Example from 2017 PASIC M850H Launch Event

Application of Key Image 1 with Reflection Logo as an event billboard.

Majestic & Mapex Concert Percussion @MajesticPercussion

**Example from Majestic official Facebook Page** 