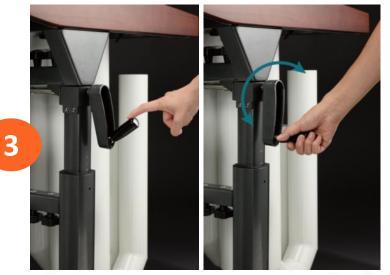

#### "Uni-Lift" Single- Side Height Adjustment

- Optimized gear ratio enables smooth adjustment to conserve player energy.
- Transmission shaft enables full instrument height to be adjusted by one person with a single lever.
- Automatic folding function protects the handle.