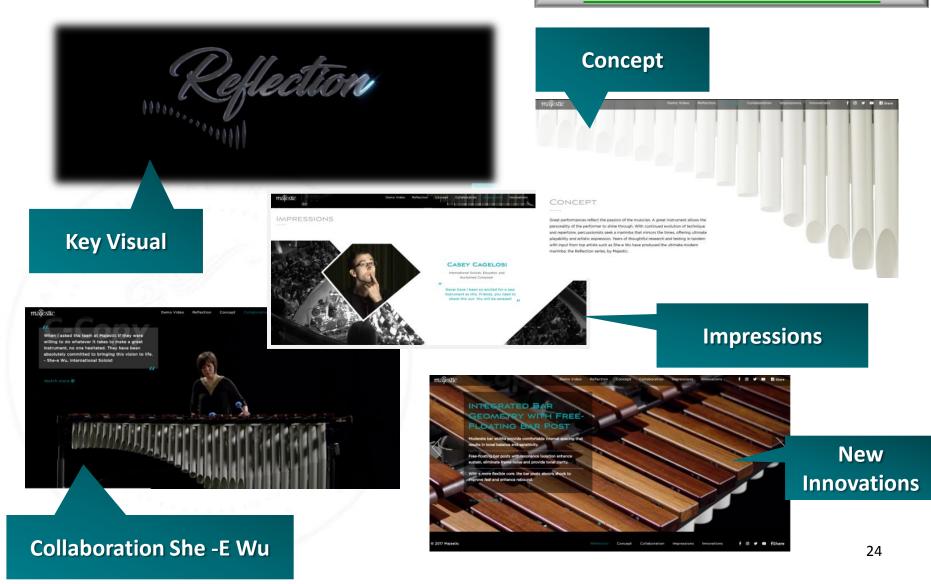

### **Reflection Logo Naming**

#### The reflection logo implied 4 messages:

Great performances reflect the passion of the musician. A great instrument allows the personality of the performer to shine through.

With continued evolution of technique and repertoire, percussionists seek a marimba that mirrors the times, offering ultimate playability and artistic expression.

Years of thoughtful research and testing in tandem with input from top artists such as She-e Wu have produced the ultimate modern marimba:

#### the Reflection series,

by Majestic