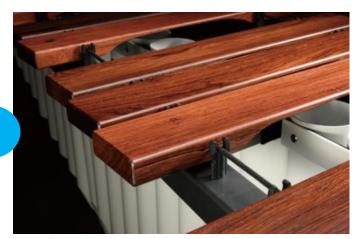

#### **Optimized Bar Geometry** with Free – Floating Bar Posts

- Moderate bar widths provide comfortable interval spacing that results in tonal balance and sensitivity.
- Free-floating bar posts with resonance isolation enhance sustain, eliminate frame noise and provide tonal clarity.
- With a more flexible core, the bar posts absorb shock to improve feel and enhance rebound.