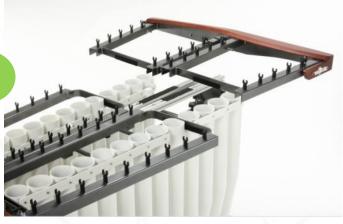

\* Patent Pending

Rack on Truss System with Modular Frame Design

- Central truss supports individual resonator sections and bar racks, revolutionizing instrument set-up.
- Facilitates easy passage through 30" doorways.
- Lightweight aluminum design reduces instrument weight for ease of transport.