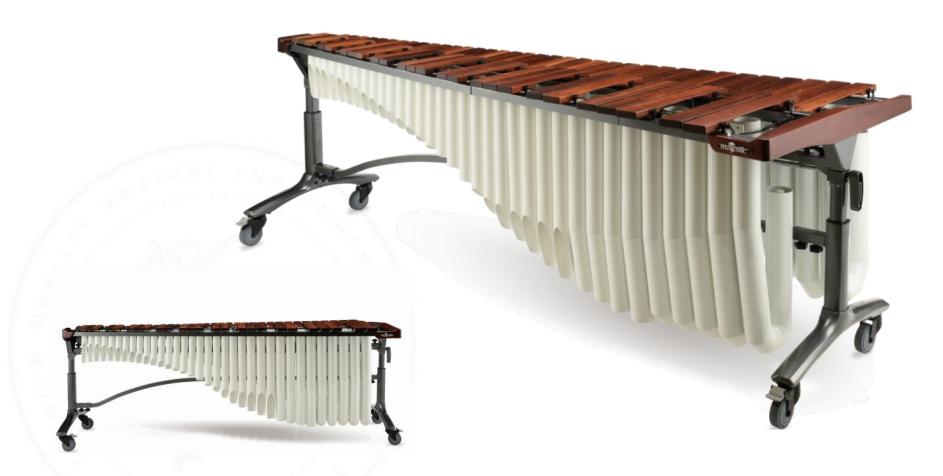

#### **Optimized Bar Geometry** with Free – Floating Bar Posts

- Moderate bar widths provide comfortable interval spacing that results in tonal balance and sensitivity.
- Free-floating bar posts with resonance isolation enhance sustain, eliminate frame noise and provide tonal clarity.
- With a more flexible core, the bar posts absorb shock to improve feel and enhance rebound.

\* Patent Pending

Rack on Truss System with Modular Frame Design

- Central truss supports individual resonator sections and bar racks, revolutionizing instrument set-up.
- Facilitates easy passage through 30" doorways.
- Lightweight aluminum design reduces instrument weight for ease of transport.

#### "Uni-Lift" Single- Side Height Adjustment

- Optimized gear ratio enables smooth adjustment to conserve player energy.
- Transmission shaft enables full instrument height to be adjusted by one person with a single lever.
- Automatic folding function protects the handle.

#### **Innovative Resonator Design**

- Syringe-inspired tuning system ensures an air-tight seal and allows for quick, easy adjustment to environment.
- Three octave tunability (C2 C5) provides tonal optimization over a wide range.
- Modern aesthetic reflects the dynamics of contemporary repertoire.

### **Specifications**

majestic.

| Model          | M850HW                                       |
|----------------|----------------------------------------------|
| Octave         | 5                                            |
| Range          | C2 - C7                                      |
| Notes          | 61                                           |
| Bars Widths    | 76 - 41mm ( 9 graduations )                  |
| Pitch          | A = 442                                      |
| Bar            | Rosewood                                     |
| Frame          | Modular Frame                                |
| Tuning Range   | C2 – C5                                      |
| Tuning Cap     | 37 (3 Octaves )                              |
| Leg Assembly   | "Uni –Lift" Single Side<br>Height Adjustment |
| Frame Material | Aluminum                                     |
| Overall Weight | 111.5kg                                      |
| Height Range   | 84.5 – 106 cm                                |