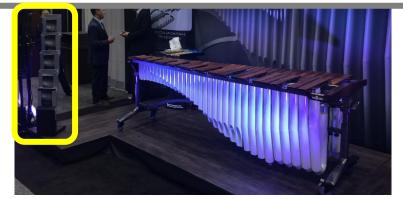

#### **Innovative Resonator Design**

- Syringe-inspired tuning system ensures an air-tight seal and allows for quick, easy adjustment to environment.
- Three octave tunability (C2 C5) provides tonal optimization over a wide range.
- Modern aesthetic reflects the dynamics of contemporary repertoire.